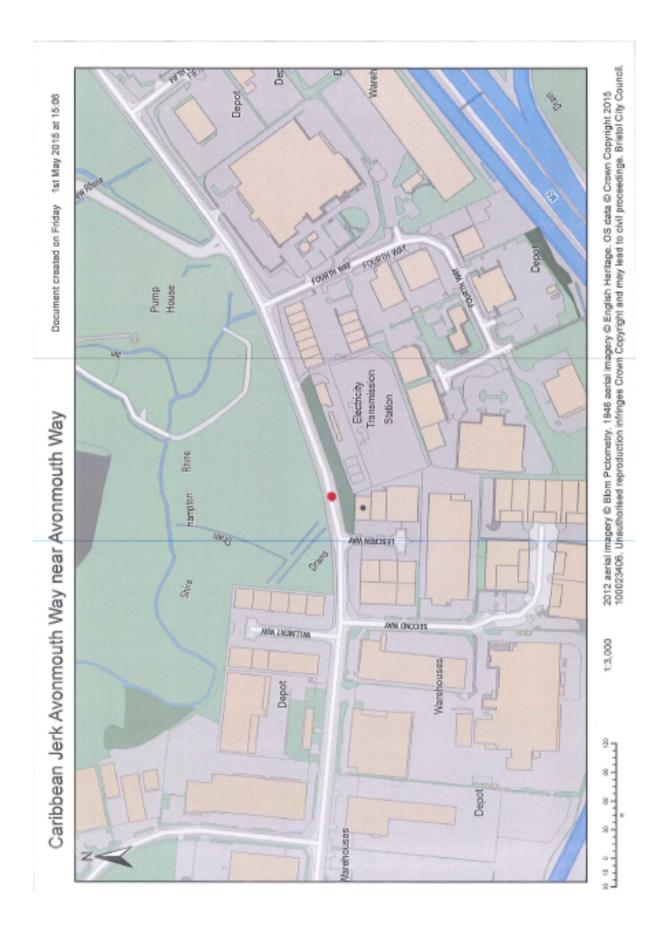

the application for renewal is attached at Appendix C.

- 7. On 12 October 2015 the licensing authority received a complaint in relation to a food van in the area being parked very close to the junction, and potentially blocking line of sight for vehicles using the junction. Upon investigating officers determined that it was Mr Campbell's unit which was referenced.
- 8. Mr Campbell was subsequently advised that his van should be positioned so as not to cause issues with line of sight. He was instructed to make sure the van was in the correct location as per his consent.
- 9. Further complaints were received by the licensing authority and a site visit undertaken by enforcement officers. The van was not present at the time of the visit.
- 10. More complaints were received by the licensing authority which stated that the unit was now being parked on a grass verge at the junction. Enforcement officers conducted another site visit to establish the situation. A number of vehicles were parked on the road where Mr Campbell would normally park his vehicle and he was not able to park there. He had parked on the grass verge instead.
- 11. Officers informed Mr Campbell that he should trade from the correct location, and if he continued to trade from the location further enforcement action may be taken. He was also advised that he did not have permission of the landowner to trade on the grass verge. Photographs were taken of the unit in situ on the day of the visit, 4 March 2016, and one is attached at Appendix D.
- 12. Again further complaints were received following this enforcement visit, and pictures provided by the complainants. These are attached at Appendix E.
- 13. The grass verge is owned by Bristol City Council and managed by the council's Estates Team. It is subject of a long term lease to a private company which conveys rights regarding management of the location to them. Since the complaints have been received the leaseholders have placed boulders around the edge of the site to prevent vehicle access to that area, at a considerable cost.
- 14. Complaints have also been received that Mr Campbell has been trading without the benefit of a street trading consent at a location on Ridingleaze, Lawrence Weston. Officers spoke with

To make this point absolutely clear, I enclose a copy of the plan, previously sent to you, which forms part of the street trading consent granted to you.

The plan clearly defines the location allocated for your vehicle with a red dot.